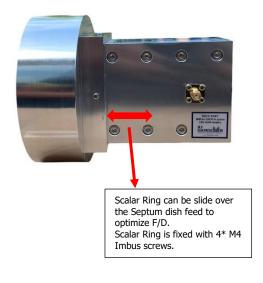

#### This Circular dish feed:

In this Circular dish feed the two polarities are produced without need of external 90degree hybrids (which add loss) and this eliminates use of high power TR relays.

P/N: **CIR-5760** is supplied including Scalar ring for deep dish illumination. (F/D=0.30). Scalar ring can be stepless adjusted over the dish feed for optimal illumination.

Refer to the drawing right on this page.