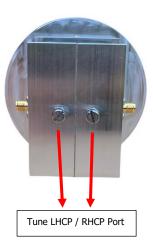

#### Ready to use:

This Circular Dual Mode Dish feed is CNC milled with high precision, ready to use, supplied including measurement plot, LHCP and RHCP ports are labeled. Note: Polarization change over once dish is placed in front of a reflector / dish!