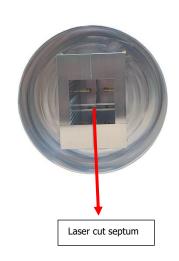

#### This Circular dish feed:

In this Circular dish feed the two polarities are produced without need of external 90degree hybrids (which add loss) and this eliminates use of high power TR relays.

P/N: **CIR-5760** is supplied including Scalar ring for deep dish illumination. (F/D=0.30). Scalar ring can be stepless adjusted over the dish feed for optimal illumination.