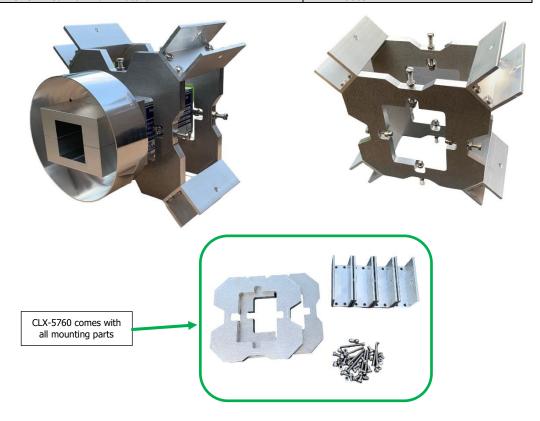

#### **Dish Feed Bracket:**

RF HAMDESIGN offers a CNC Milled dish feed bracket (**P/N:CLX-5760**)

Dish feed model CIR-5760 can be placed into CLX-5760 and mount in front of the dish.

Model CLX-5760 bracket is configured to use with a 4-Leg Dish feed support of maximal 20mm square tube.

# **CLX-5760 Dish Feed Bracket:**

The way to mount your dish feed in front of your Prime Focus Dish Easy to mount in a 4-Leg Dish feed support system.

# **Specifications CLX-5760 Mounting Bracket**

| Description                              |                                      |
|------------------------------------------|--------------------------------------|
| Weight CNC Milled Dish Feed Bracket      | 0,70 Kg                              |
| Overall Dimensions                       | 175 x 175 x 75 mm                    |
| Mounting in front of Prime Focus Dish by | 4-Leg Support maximal 20mm sq tube   |
| Material: Aluminum / Stainless steel     | Supplied including mounting hardware |
| CNC Milled Aluminum Material             | AW-5083 H111                         |