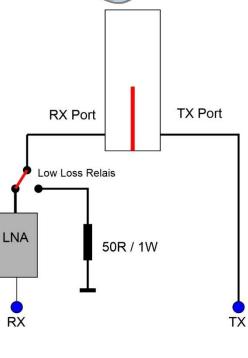

The Port Isolation of this Circular Dish feed is >20dB, in this case it is the best option to add a coax relay to 1 of the ports if on the other port will be transmitted. The relay can be a simple low loss, for example SMA relays which has a good isolation when switched to ground by a 500hm Load when transmit is active. Now the Preamplifier (LNA) is protected by the Transmit signal.

Refer to the drawing right on this page.