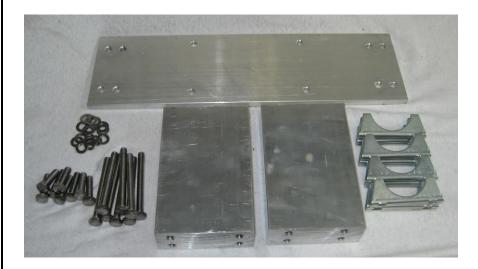

## This Kit comes with:

1\* 10mm thickness drilled aluminium plate

2\* Aluminum Solid Side Bars

8\* Mast brackets 47-52mm

- 8\* M8 \* 30 bolt + washer (support mount at plate)
- 8\* M8 \* 80 bolt + washer (mast bracket mount at centre pipe)