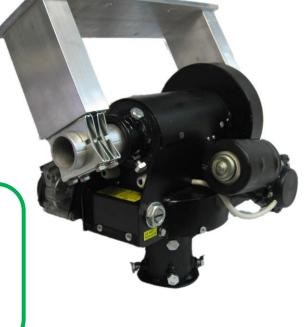

Bracket made of aluminium, total weight type FPD BR01: 5.6 kg, FPD BR02 4.6 kg.

Supplied bolts and washers are made of stainless steel. The bracket is easy to assemble, see image on the right. (photo is BIG-RAS rotator) All holes are thread tapped and ready for use. (Note: 50 mm center pipe in the photo is not included in the included set)