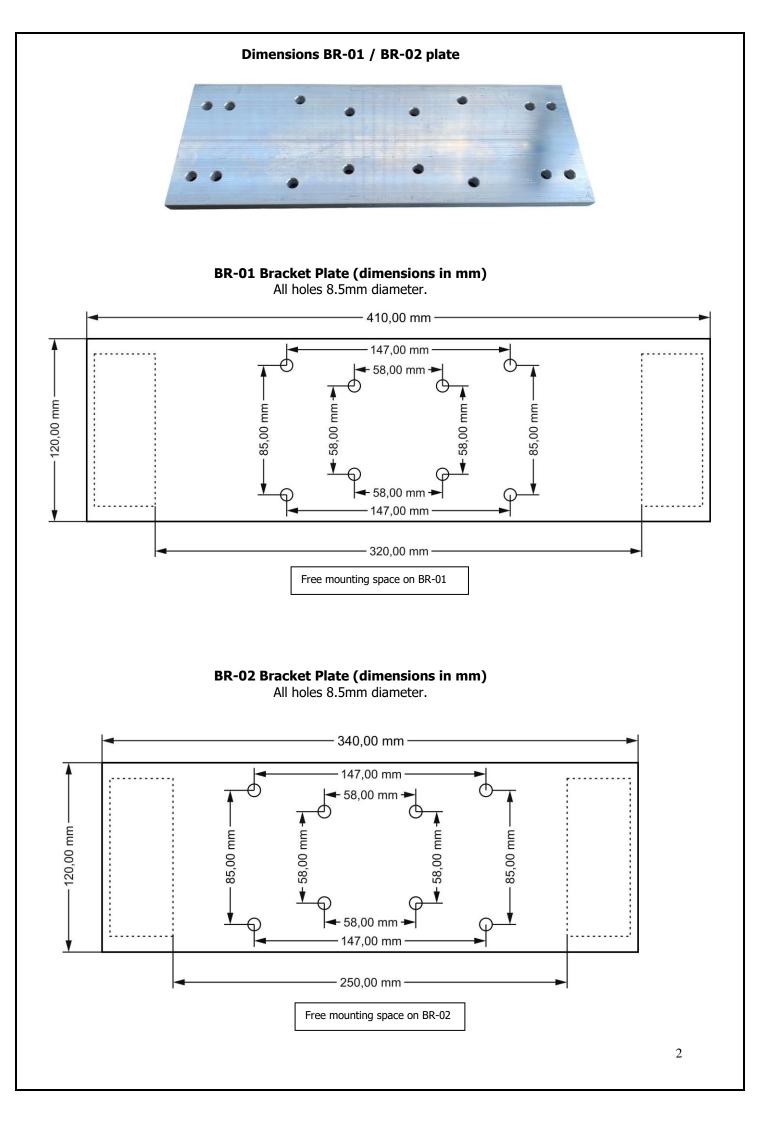

## Mounting Bracket / Platform SPID <> RF HAMDESIGN Mesh DISH <u>P/N: BR-01 / BR</u>-02

BR-01 = BIG-RAS ROTATOR BR-02 = RAS ROTATOR

Mounting bracket to mount a dish antennas or just use it as platform for SPID RAS, RAS/HR, BIG-RAS or BIG-RAS/HR Azimuth & Elevation antenna rotator.