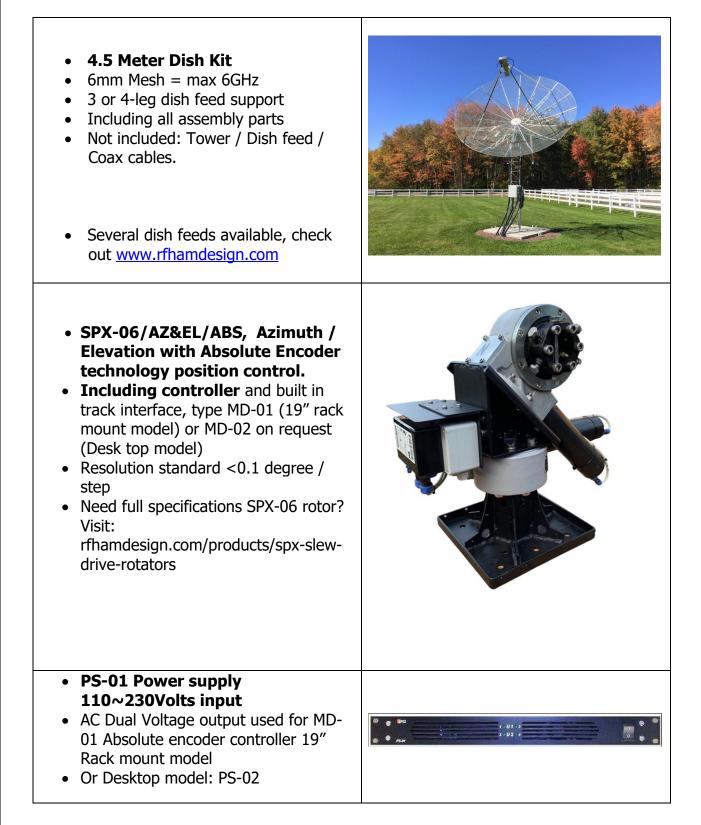

#### 4.5 Meter PRIME FOCUS MESH DISH KIT + SPX-06/AZ&EL/ABS, Azimuth & Elevation Rotator System with Absolute Encoder position control + Controller and Power supplies + Tracking interface and more...

Price is excluding Freight and Dish feed ! RF HAMDESIGN ships daily worldwide, please contact us for a quote.

## **Bundle Price 4.5 Meter Dish Kit**

## **Package Price contains following components:**

Note: All specifications can found on our web-site: www.rfhamdesign.com