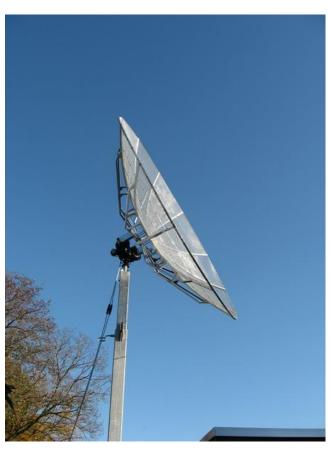

# **Bundle Price: EUR 5197,-**

(Export price / ex VAT price EUR. 4295,-)

(Price excluding Freight, RF HAMDESIGN ships daily worldwide, please contact us for a quote)

Picture: 3.0 Meter Mesh DISH

#### Main parts in this setup:

√ 3.0 Meter Mesh Dish (6mm Mesh)

- ✓ SPID **BIG**-RAS/HR High resolution Azimuth & Elevation rotator including controller
  - ✓ BR-03, Mounting Bracket to interface rotator and Dish
  - ✓ CIR-1296 Septum Dual Mode 1296MHz Dish feed (LHCP + RHCP)
    - ✓ CLX-05, Mounting Bracket to interface Dish and Dish feed

## **Bundle EME Setup 3.0 Meter Mesh Dish Kit**