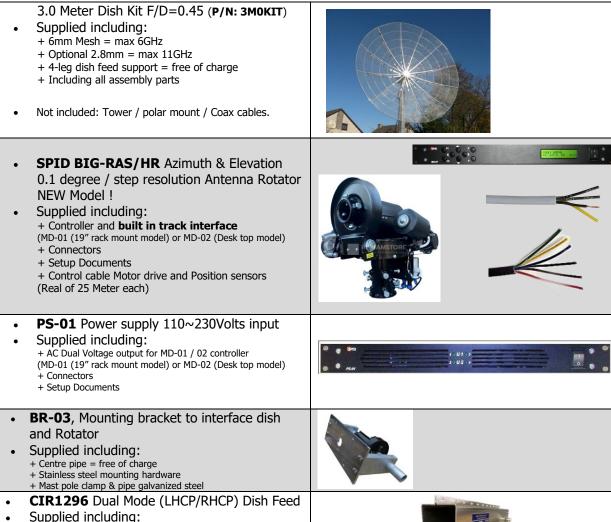

### 3.0 Meter PRIME FOCUS MESH DISH KIT

- + Azimuth & Elevation Rotator System
  - + Tracking interface and more......

#### Main parts in this setup:

√ 3.0 Meter Mesh Dish (6mm Mesh)

- ✓ SPID **BIG**-RAS/HR High resolution Azimuth & Elevation rotator including controller
  - ✓ BR-03, Mounting Bracket to interface rotator and Dish
  - ✓ CIR-1296 Septum Dual Mode 1296MHz Dish feed (LHCP + RHCP)
    - ✓ CLX-05, Mounting Bracket to interface Dish and Dish feed

#### This Full 1296MHz EME Antenna Setup contains following components:

Supplied including:

CLX05 Bracket to interface Dish & Dish feed

+ 2x N-Connector Female for RX and TX Port + Tuned to 1296MHz incl. measurement plot + 500hms / Max RF-Power 1200W CW + Made of full Aluminum / CNC Milled

+ Made of Aluminum

+ CNC Milled

+ Stainless steel mounting hardware

Note: All specifications can found on our web-site: www.rfhamdesign.com