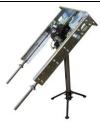

## **Available options / Accessories**

3M0 Bundle price Dish and rotor setup

Parts below not included in bundle price!

- SPID Ethernet Module Remote control Rotor setup through Ethernet (TCP/IP)
- This unit is supplied ready to place in MD-01 or MD-02 controller
- P/N: **SPID ET** (refer price list)
- SPID HEAVY DUTY Bracket and COUNTER WEIGHT ARMS.
- P/N: **UA-02**
- Supplied excluding counter weight and centre