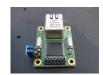

#### This Full 1296MHz EME Antenna Setup contains following components:

Supplied including:

CLX05 Bracket to interface Dish & Dish feed

+ 2x N-Connector Female for RX and TX Port + Tuned to 1296MHz incl. measurement plot + 500hms / Max RF-Power 1200W CW + Made of full Aluminum / CNC Milled

+ Made of Aluminum

+ CNC Milled

+ Stainless steel mounting hardware

Note: All specifications can found on our web-site: www.rfhamdesign.com