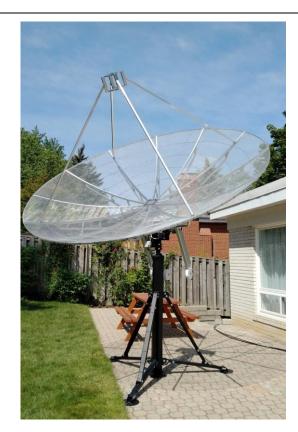

# **Bundle Price: EUR 5197,-**

(Export price / ex VAT price EUR. 4295,-)

(Price excluding Freight, RF HAMDESIGN ships daily worldwide, please contact us for a quote)

Picture: 3.0 Meter Mesh DISH

**STR-04** Can be shipped world wide

- Illustration Picture left:
  - + STR-04
  - + 3M0 Dish
  - + SPID BIG-RAS/HR
  - + UA-02 Bracket
  - + CLX-05 Circular Dish feed mounting bracket

Note: All specifications can found on our web-site: www.rfhamdesign.com