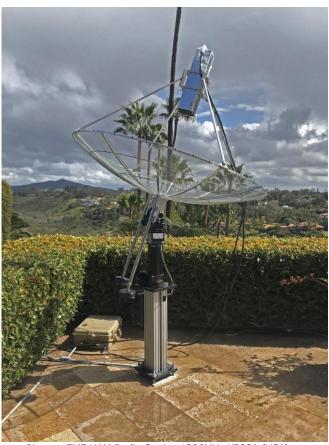

## **Bundle Price: EUR 3413,-**

(Export price / ex VAT price EUR. 2820,-)

(Price excluding Freight, RF HAMDESIGN ships daily worldwide, please contact us for a quote)

Picture: EME HAM Radio Station 1296MHz KB2SA (USA) (Stand not included in this bundle)