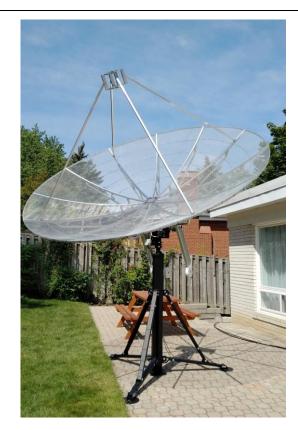

- Option 11GHz mesh, higher quality mesh which is useable up to 11GHz = option
- INFO: Add on price can be found in the price list

- STR-04 tri-pod stand
  - + Useable up to 3M0 Mesh Dish
  - + Galvanized steel / Painted Black
  - + Total height 1.70 Meter
  - + Weight 65 Kg
  - + Top pipe size ready to place SPID RAS/HR or SPID BIG-RAS/HR

**STR-04** Can be shipped world wide

- Illustration Picture left:
  - + STR-04
  - + 3M0 Dish
  - + SPID BIG-RAS/HR
  - + UA-02 Bracket
  - + CLX-05 Circular Dish feed mounting bracket

Note: All specifications can found on our web-site: www.rfhamdesign.com