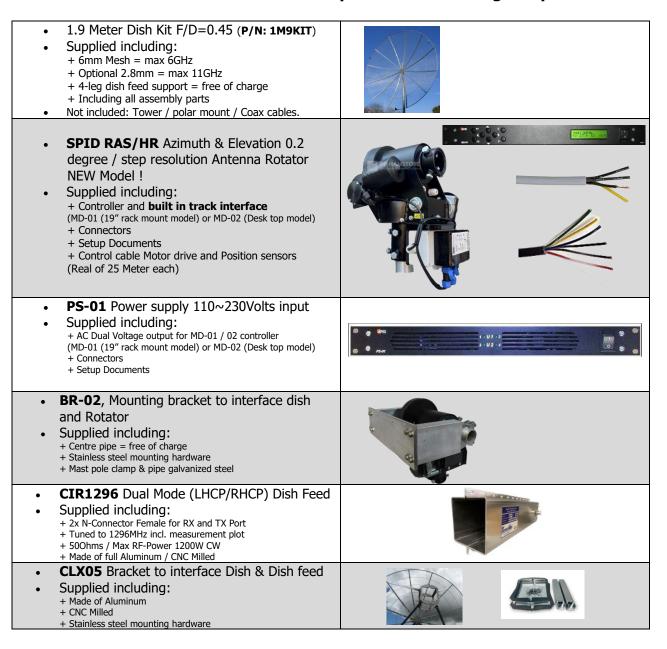

#### 1.9 Meter PRIME FOCUS MESH DISH KIT

- + Azimuth & Elevation Rotator System
  - + Tracking interface and more......

#### Main parts in this setup:

- ✓ 1.9 Meter Mesh Dish (6mm Mesh)
- ✓ SPID RAS/HR High resolution Azimuth & Elevation rotator including controller
  - ✓ BR-02, Mounting Bracket to interface rotator and Dish
  - ✓ CIR-1296 Septum Dual Mode 1296MHz Dish feed (LHCP + RHCP)
    - ✓ CLX-05, Mounting Bracket to interface Dish and Dish feed

#### This Full 1296MHz EME Antenna Setup contains following components:

Note: All specifications can found on our web-site: <a href="www.rfhamdesign.com">www.rfhamdesign.com</a>